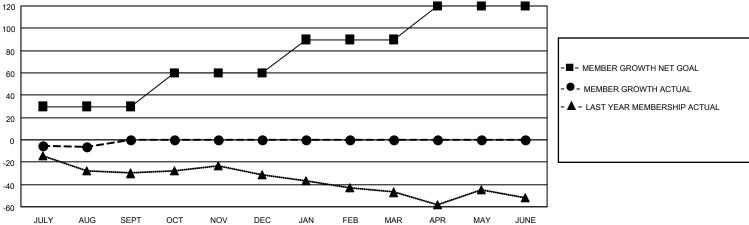

## MONTHLY MEMBERSHIP PROGRESS REPORT

LOCATION TEXAS District 2 E1 Results as of: 8/31/2020

| Clubs         |               |             |               | Members               |                        |                         |                                                    |  |  |
|---------------|---------------|-------------|---------------|-----------------------|------------------------|-------------------------|----------------------------------------------------|--|--|
|               | RESULTS FOR   | R 2020-2021 |               | RESULTS FOR 2020-2021 |                        |                         |                                                    |  |  |
| QUARTER       | NEW CLUB GOAL | NEW CLUBS   | DROPPED CLUBS | QUARTER MEMI          | BER GROWTH NET<br>GOAL | MEMBER GROWTH<br>ACTUAL | DROPPED<br>MEMBERS ACTUAL<br>(including transfers) |  |  |
| JULY/AUG/SEPT | 0             | 0           | 0             | JULY/AUG/SEPT         | 30                     | 12                      | 16                                                 |  |  |
| OCT/NOV/DEC   | 0             | 0           | 0             | OCT/NOV/DEC           | 30                     | 0                       | 0                                                  |  |  |
| JAN/FEB/MAR   | 0             | 0           | 0             | JAN/FEB/MAR           | 30                     | 0                       | 0                                                  |  |  |
| APR/MAY/JUNE  | 1             | 0           | 0             | APR/MAY/JUNE          | 30                     | 0                       | 0                                                  |  |  |